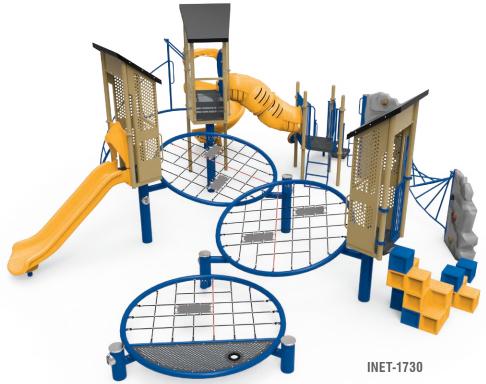

**infiNET**<sup>™</sup> San Francisco, CA

infiNET expands the possibilities for play and play space design. This hybrid "netform" solution breaks the linear path and aesthetic of post-and-platform playgrounds.

Barrier-free, terraced net rings combined with portals to traditional components provide a continuum of challenge and perceived risk that enables kids to choose their own adventure—to explore a new topography of play.