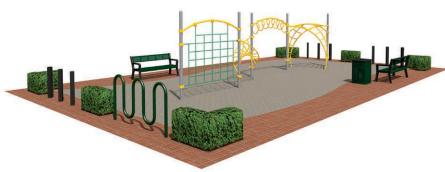

To provide a welcome pause, park this compact play space right downtown between shops and cafés.  $45^{\circ}$  x  $22^{\circ}$   $(13,72m \times 6,71m)$ 

A mini excavation site next to the museum puts play value, seating, and shade where it's needed most.  $65' \times 25' (19,81m \times 7,62m)$ 