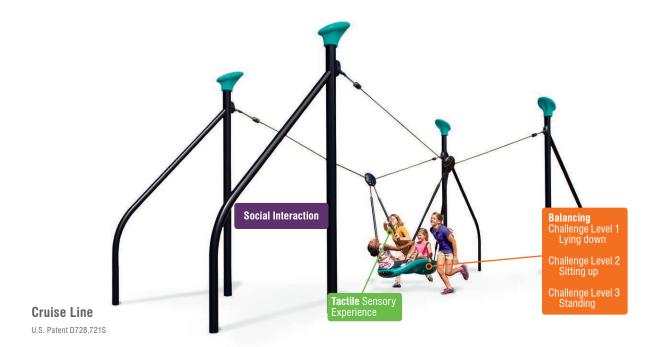

The Cruise Line<sup>™</sup> provides all three types of play richness: a physical rocking motion experience that accommodates children of all abilities, social interaction and cooperative

play, and a tactile encounter with molded features. Challenge level varies by a child's ability to stand, sit, or lay.