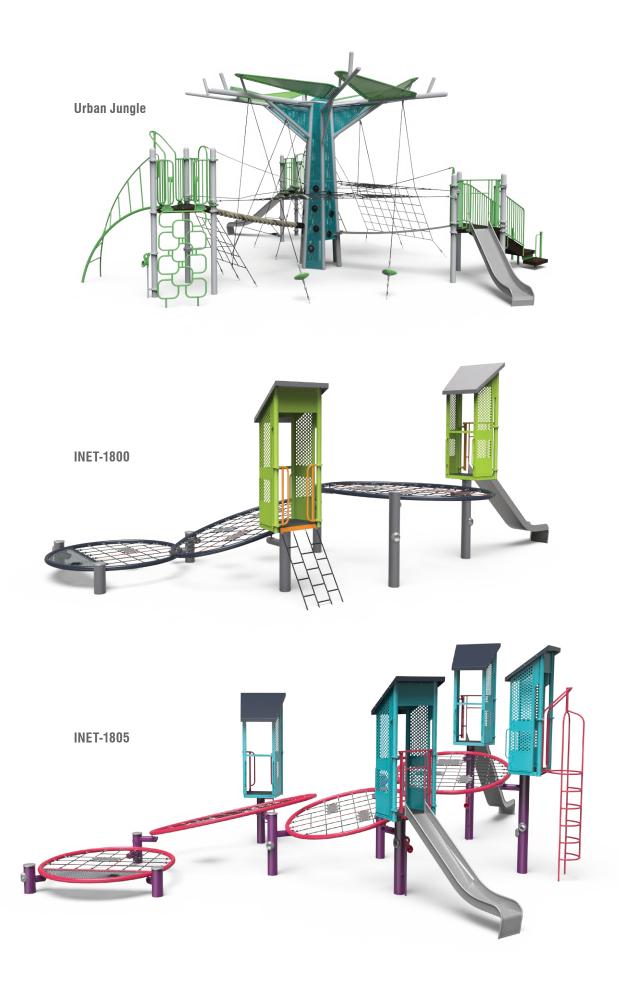

**infiNET**<sup>™</sup> San Francisco, CA

infiNET expands the possibilities for play and play space design. This hybrid "netform" solution breaks the linear path and aesthetic of post-and-platform playgrounds.

Barrier-free, terraced net rings combined with portals to traditional components provide a continuum of challenge and perceived risk that enables kids to choose their own adventure—to explore a new topography of play.