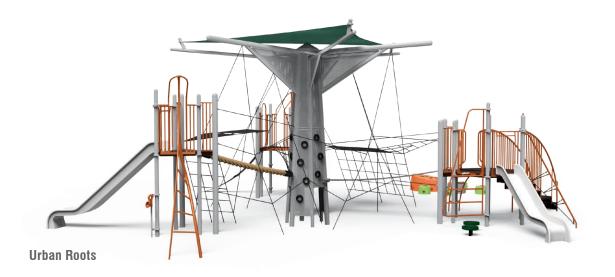

Neverland

The Urban Collection is a series of play structures specially designed with tough materials and a modern aesthetic to meet the needs of city play spaces.

From structures made with aluminum, steel, and rugged adventure rope to small footprint playgrounds for pocket parks, we have durable solutions that won't compromise an urbanite's right to play.