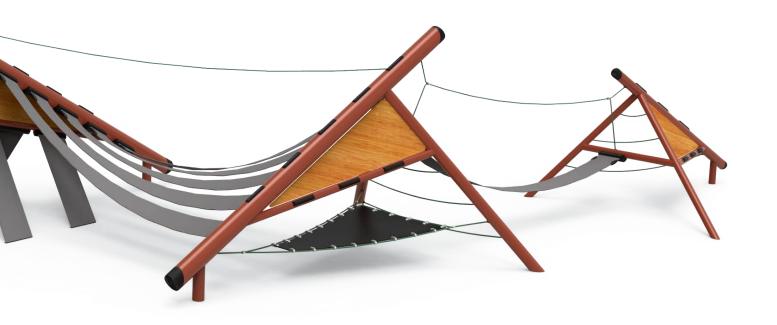

PlayForm 7 merges great play with public art, resulting in a sculpted play form that inspires imaginative, open-ended play.

Relax on the treads and hammocks or traverse the slacklines and slopes. Just like a fine work of art, this play sculpture gets people thinking, talking, sharing ideas, and engaging in outdoor spaces in a new, meaningful way.

Tap into your inner Michelangelo and "sculpt" your own custom PlayForm 7. Choose panel materials

and frame colors to personalize it even more.

Silver IDSA International Design Excellence Award® (IDEA®) 2016