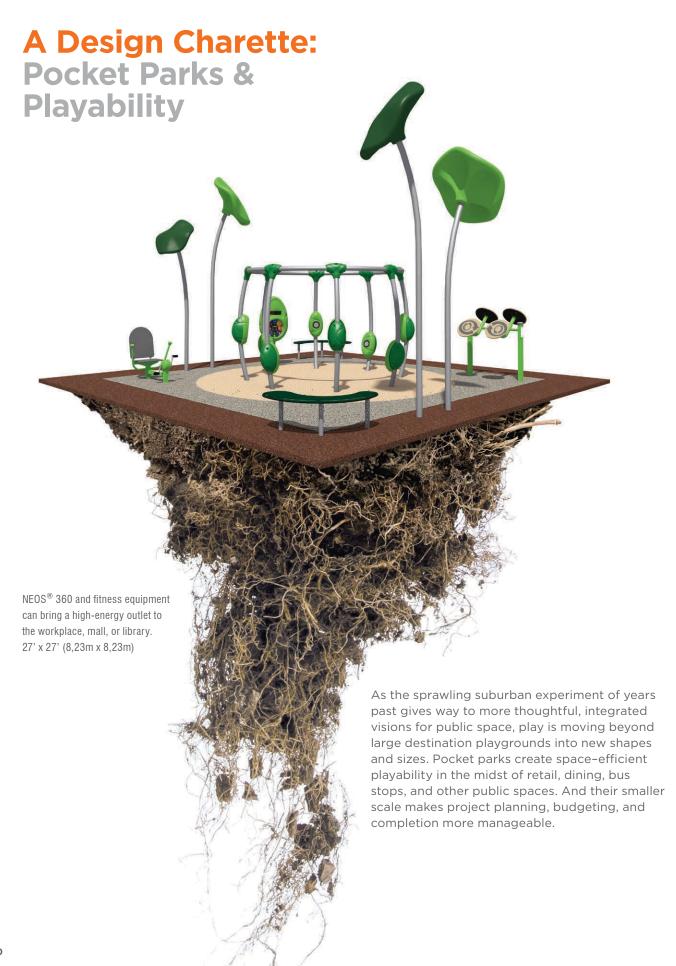

Dome

Branch Out offers the appealing scale and activities of tree play in an efficient, open layout to revitalize traditional post-and-platform playgrounds.

Inviting access near the ground, higher levels that challenge and entice, perch points for resting, a trunk to gather round—this towering component has all the play value of a real tree and much more.

Neverland

The Urban Collection is a series of play structures specially designed with tough materials and a modern aesthetic to meet the needs of city play spaces.

From structures made with aluminum, steel, and rugged adventure rope to small footprint playgrounds for pocket parks, we have durable solutions that won't compromise an urbanite's right to play.