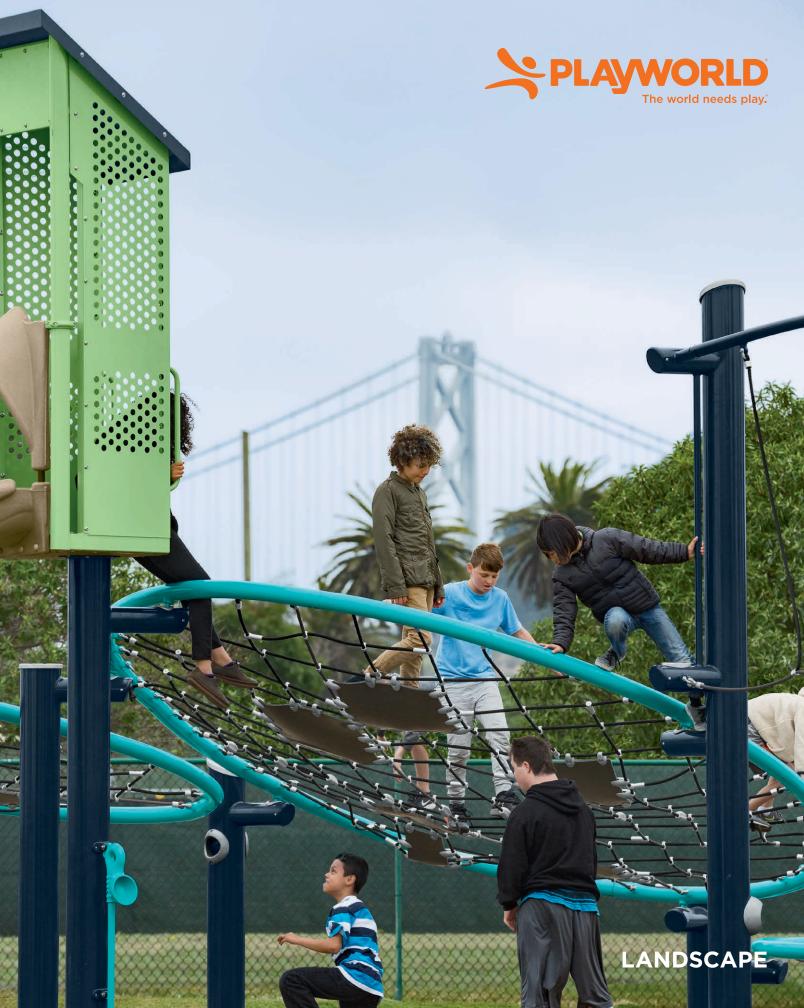

**infiNET**<sup>™</sup> San Francisco, CA

infiNET expands the possibilities for play and play space design. This hybrid "netform" solution breaks the linear path and aesthetic of post-and-platform playgrounds.

Barrier-free, terraced net rings combined with portals to traditional components provide a continuum of challenge and perceived risk that enables kids to choose their own adventure—to explore a new topography of play.