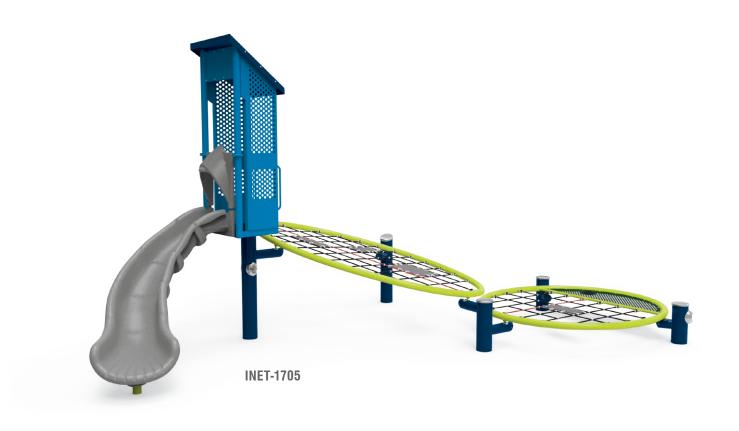

**infiNET**<sup>™</sup> San Francisco, CA

infiNET expands the possibilities for play and play space design. This hybrid "netform" solution breaks the linear path and aesthetic of post-and-platform playgrounds.

Barrier-free, terraced net rings combined with portals to traditional components provide a continuum of challenge and perceived risk that enables kids to choose their own adventure—to explore a new topography of play.