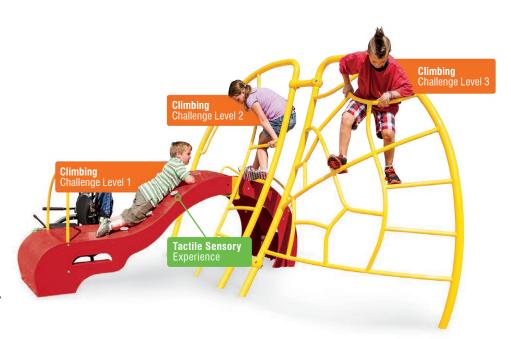

## **Triumph Climber**

The Triumph™ Climber provides all three levels of challenge, as well as a tactile experience. Textured handholds enable climbing with upper body strength and strategically located handles aid with transitions, pulling up, and turning around.