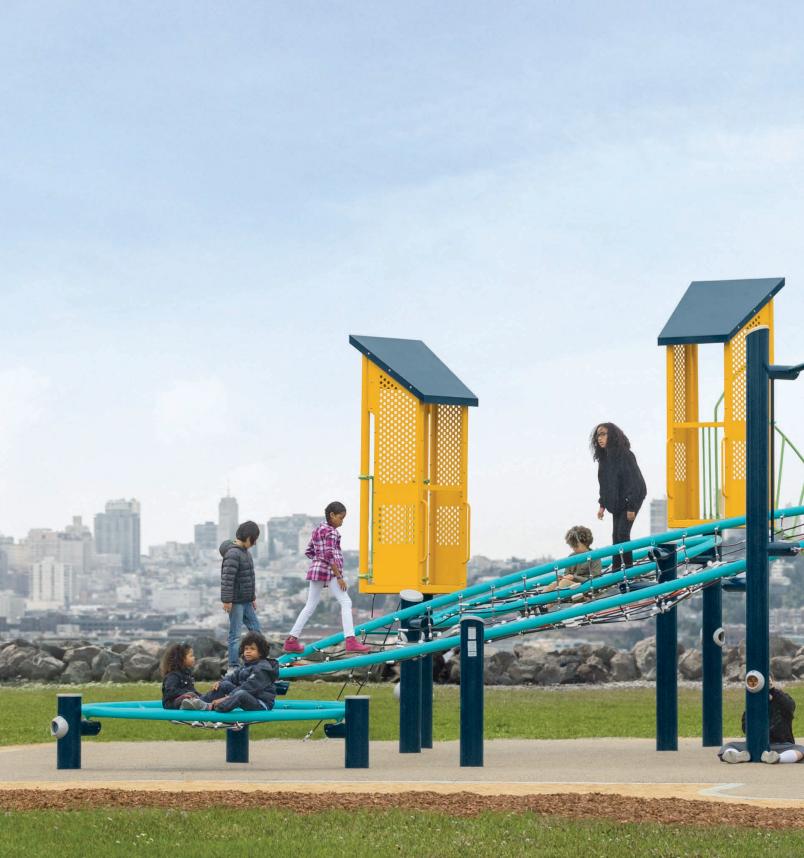

**infiNET**<sup>™</sup> San Francisco, CA

infiNET expands the possibilities for play and play space design. This hybrid "netform" solution breaks the linear path and aesthetic of post-and-platform playgrounds.

Barrier-free, terraced net rings combined with portals to traditional components provide a continuum of challenge and perceived risk that enables kids to choose their own adventure—to explore a new topography of play.