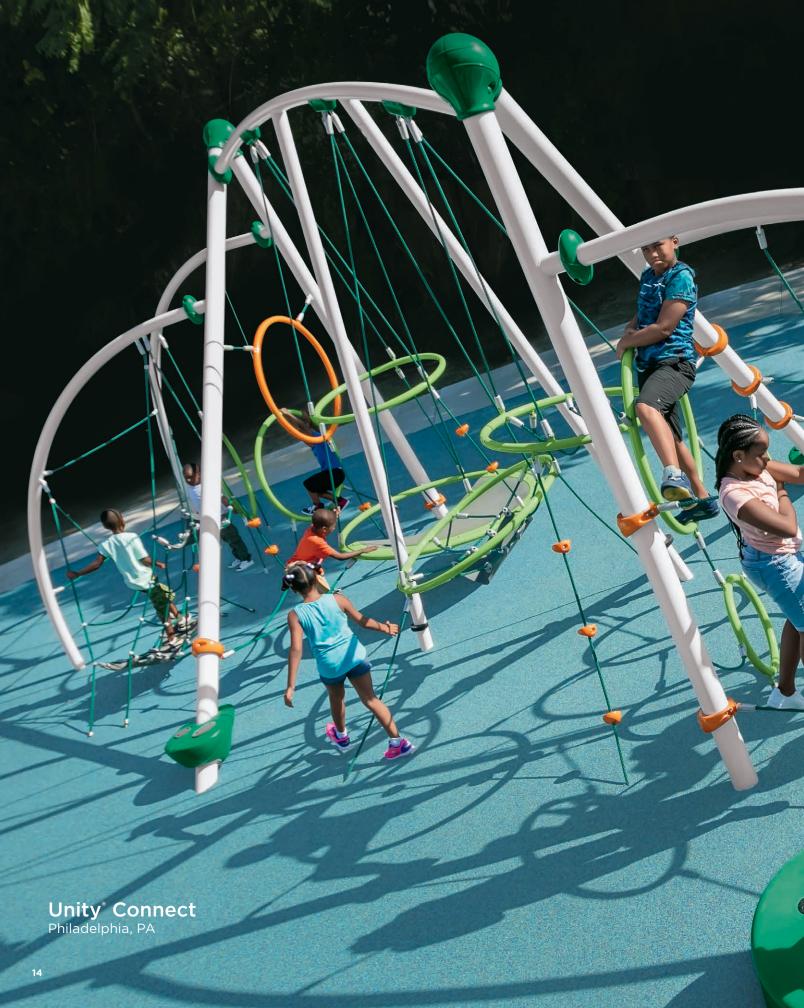

The Unity Collection reinvents playground classics to create a more relevant play experience for today's kids—encouraging them to play here, now, together.

Twists on traditional freestanding pieces encourage cooperation, inclusion, and socialization, while a non-post-and-platform play structure, Unity Connect, acts as the unifying hub where everyone can meet and move.