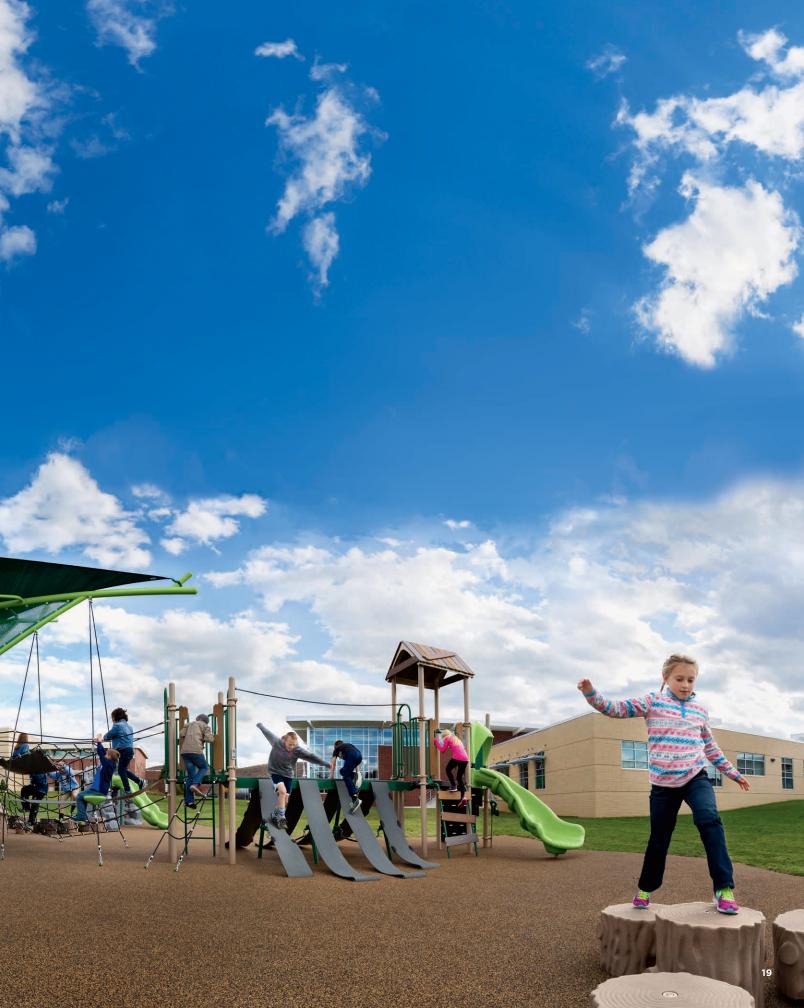

Dome

Branch Out offers the appealing scale and activities of tree play in an efficient, open layout to revitalize traditional post-and-platform playgrounds.

Inviting access near the ground, higher levels that challenge and entice, perch points for resting, a trunk to gather round—this towering component has all the play value of a real tree and much more.