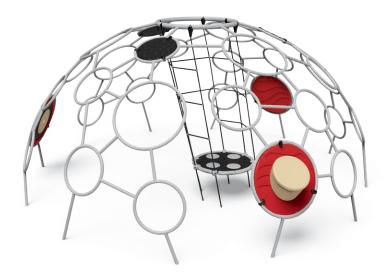

Dome

Branch Out offers the appealing scale and activities of tree play in an efficient, open layout to revitalize traditional post-and-platform playgrounds.

Inviting access near the ground, higher levels that challenge and entice, perch points for resting, a trunk to gather round—this towering component has all the play value of a real tree and much more.

**Physical Play** 

**Sensory Play** 

Social Play

The Unity® Dome provides physical activity with three levels of climbing, crawling, and upper body activities, as well as

tactile and auditory sensory experiences with the optional Sensory Connections (shown), and social interaction.