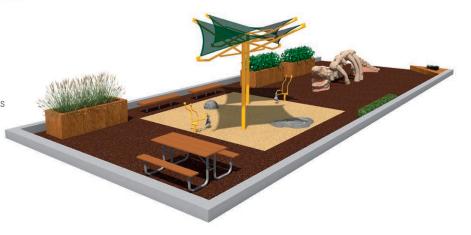

To provide a welcome pause, park this compact play space right downtown between shops and cafés.  $45^{\circ}$  x  $22^{\circ}$   $(13,72m \times 6,71m)$ 

A mini excavation site next to the museum puts play value, seating, and shade where it's needed most.  $65' \times 25' (19,81m \times 7,62m)$ 