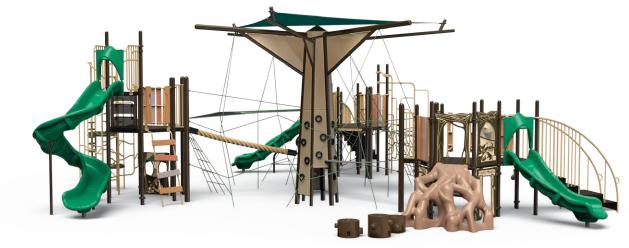

Neverland

The Urban Collection is a series of play structures specially designed with tough materials and a modern aesthetic to meet the needs of city play spaces.

From structures made with aluminum, steel, and rugged adventure rope to small footprint playgrounds for pocket parks, we have durable solutions that won't compromise an urbanite's right to play.