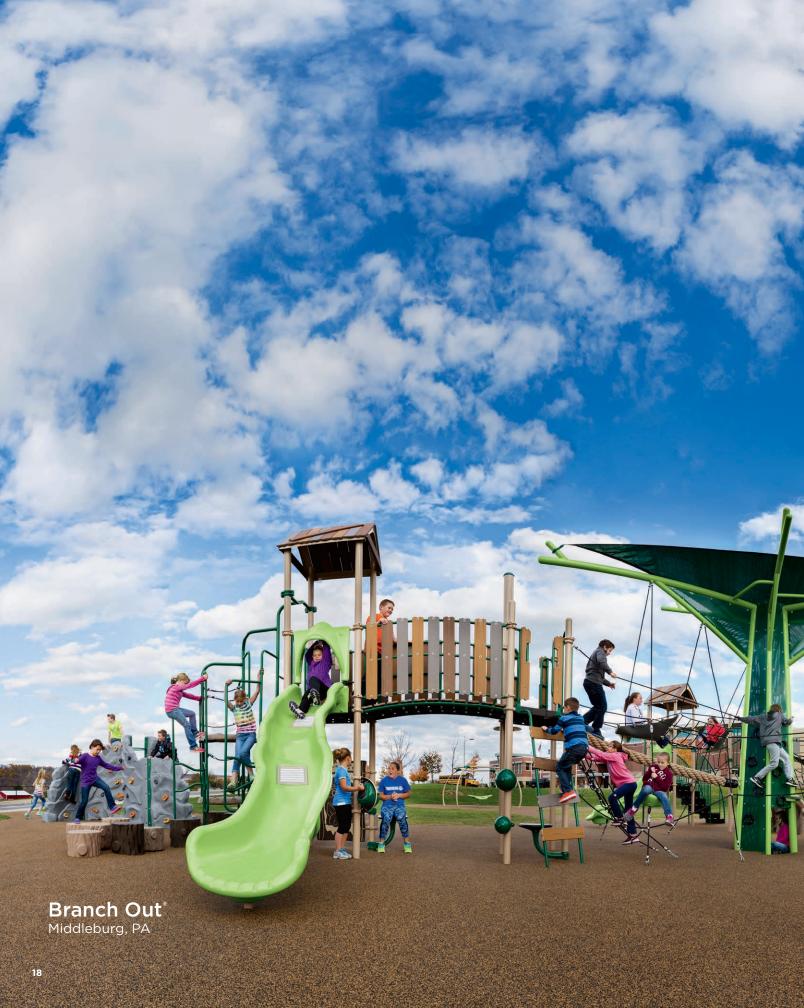

Dome

Branch Out offers the appealing scale and activities of tree play in an efficient, open layout to revitalize traditional post-and-platform playgrounds.

Inviting access near the ground, higher levels that challenge and entice, perch points for resting, a trunk to gather round—this towering component has all the play value of a real tree and much more.