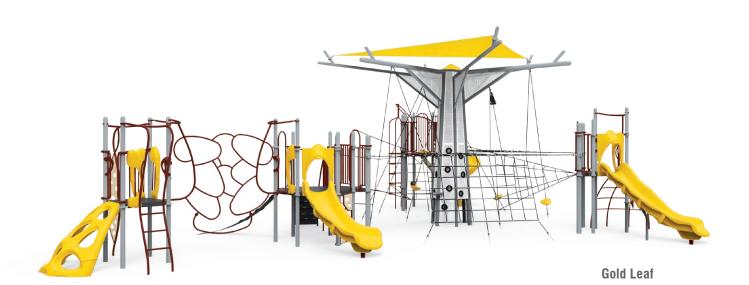

Neverland

The Urban Collection is a series of play structures specially designed with tough materials and a modern aesthetic to meet the needs of city play spaces.

From structures made with aluminum, steel, and rugged adventure rope to small footprint playgrounds for pocket parks, we have durable solutions that won't compromise an urbanite's right to play.