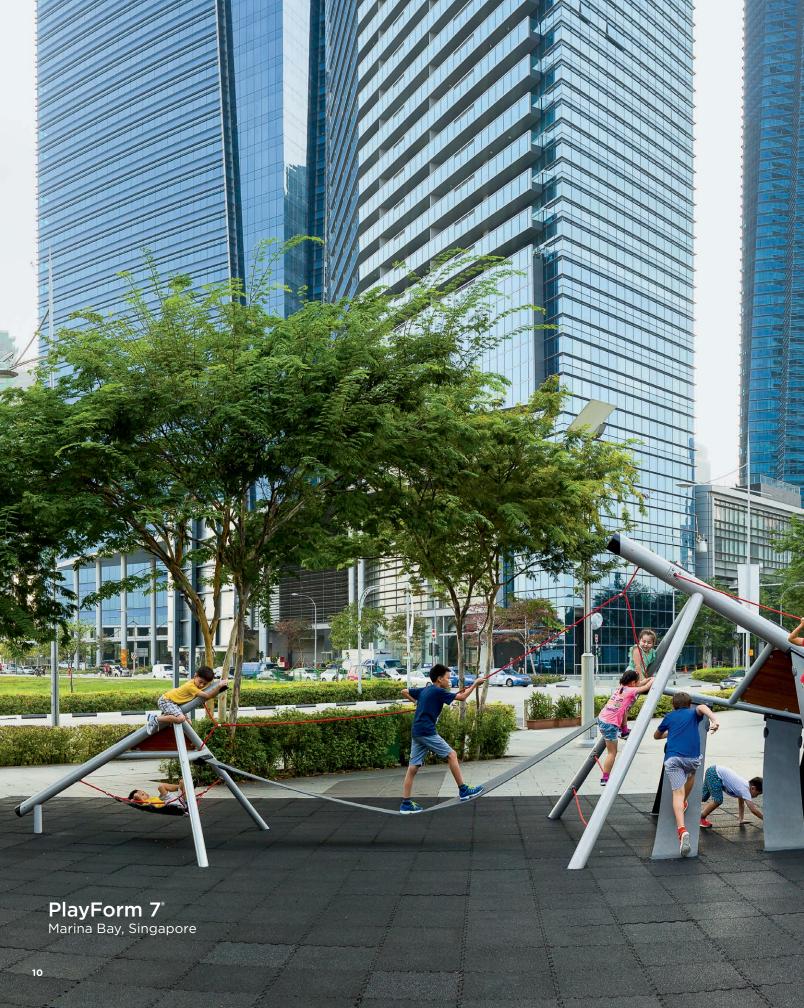

PlayForm 7 merges great play with public art, resulting in a sculpted play form that inspires imaginative, open-ended play.

Relax on the treads and hammocks or traverse the slacklines and slopes. Just like a fine work of art, this play sculpture gets people thinking, talking, sharing ideas, and engaging in outdoor spaces in a new, meaningful way.

Tap into your inner Michelangelo and "sculpt" your own custom PlayForm 7. Choose panel materials

and frame colors to personalize it even more.

Silver IDSA International Design Excellence Award® (IDEA®) 2016