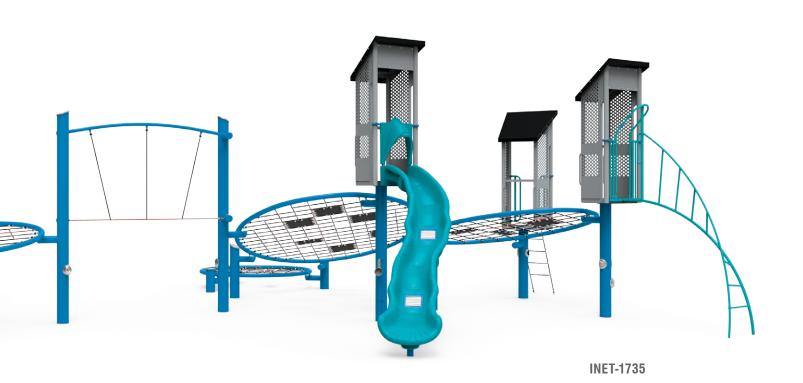

**infiNET**<sup>™</sup> San Francisco, CA

infiNET expands the possibilities for play and play space design. This hybrid "netform" solution breaks the linear path and aesthetic of post-and-platform playgrounds.

Barrier-free, terraced net rings combined with portals to traditional components provide a continuum of challenge and perceived risk that enables kids to choose their own adventure—to explore a new topography of play.