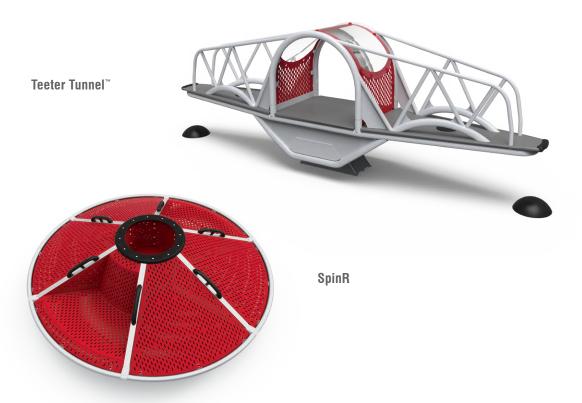

Neverland

The Urban Collection is a series of play structures specially designed with tough materials and a modern aesthetic to meet the needs of city play spaces.

From structures made with aluminum, steel, and rugged adventure rope to small footprint playgrounds for pocket parks, we have durable solutions that won't compromise an urbanite's right to play.