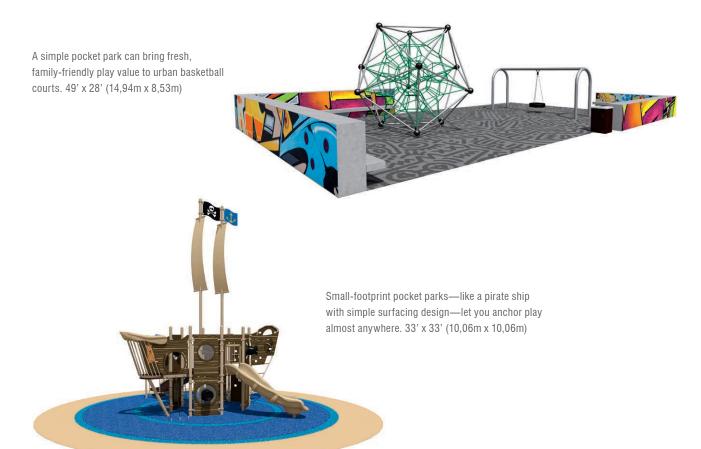

To provide a welcome pause, park this compact play space right downtown between shops and cafés.  $45^{\circ}$  x  $22^{\circ}$   $(13,72m \times 6,71m)$ 

A mini excavation site next to the museum puts play value, seating, and shade where it's needed most.  $65' \times 25' (19,81m \times 7,62m)$ 