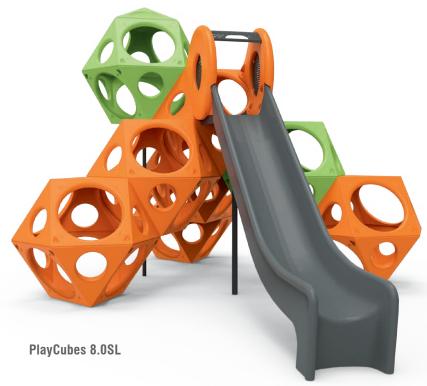

PlayCubes speak a universal language: geometry.
Redesigned in collaboration with architect Richard
Dattner, PlayCubes bring people together to explore irresistible shapes.

Choose traditional PlayCubes to make a bold, colorful statement, or metal PlayCubes for an ultra-tough, yet play-safe option. Their modularity offers countless options for configuration in any space.