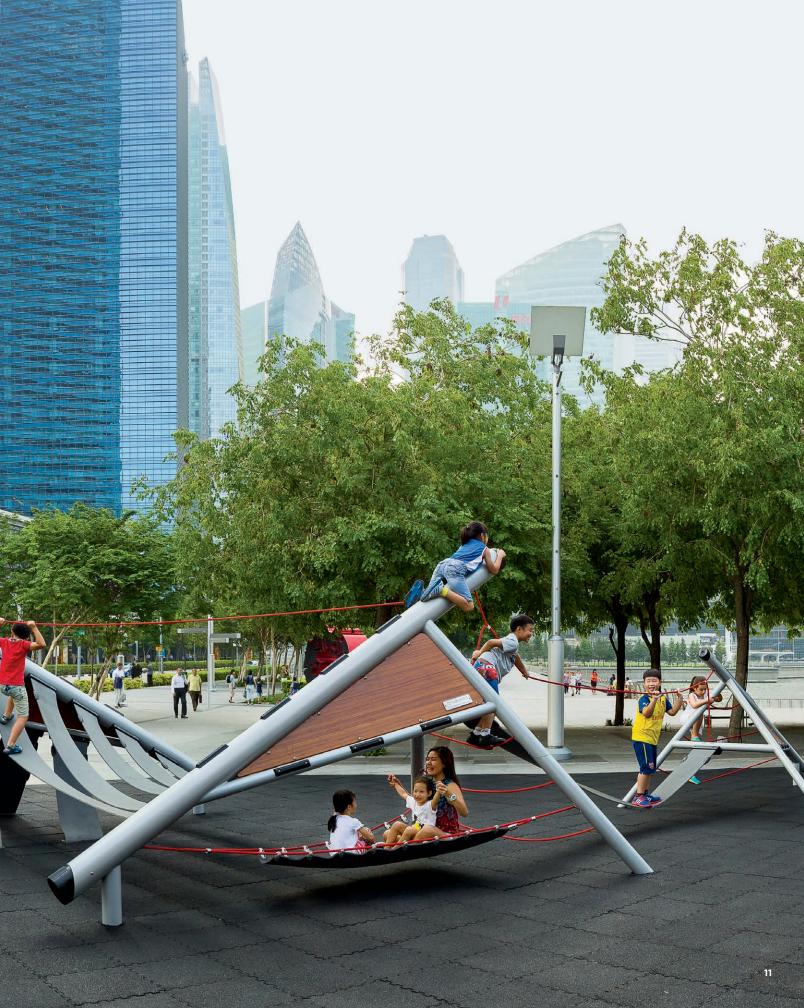

PlayForm 7 merges great play with public art, resulting in a sculpted play form that inspires imaginative, open-ended play.

Relax on the treads and hammocks or traverse the slacklines and slopes. Just like a fine work of art, this play sculpture gets people thinking, talking, sharing ideas, and engaging in outdoor spaces in a new, meaningful way.

Tap into your inner Michelangelo and "sculpt" your own custom PlayForm 7. Choose panel materials

and frame colors to personalize it even more.

Silver IDSA International Design Excellence Award® (IDEA®) 2016