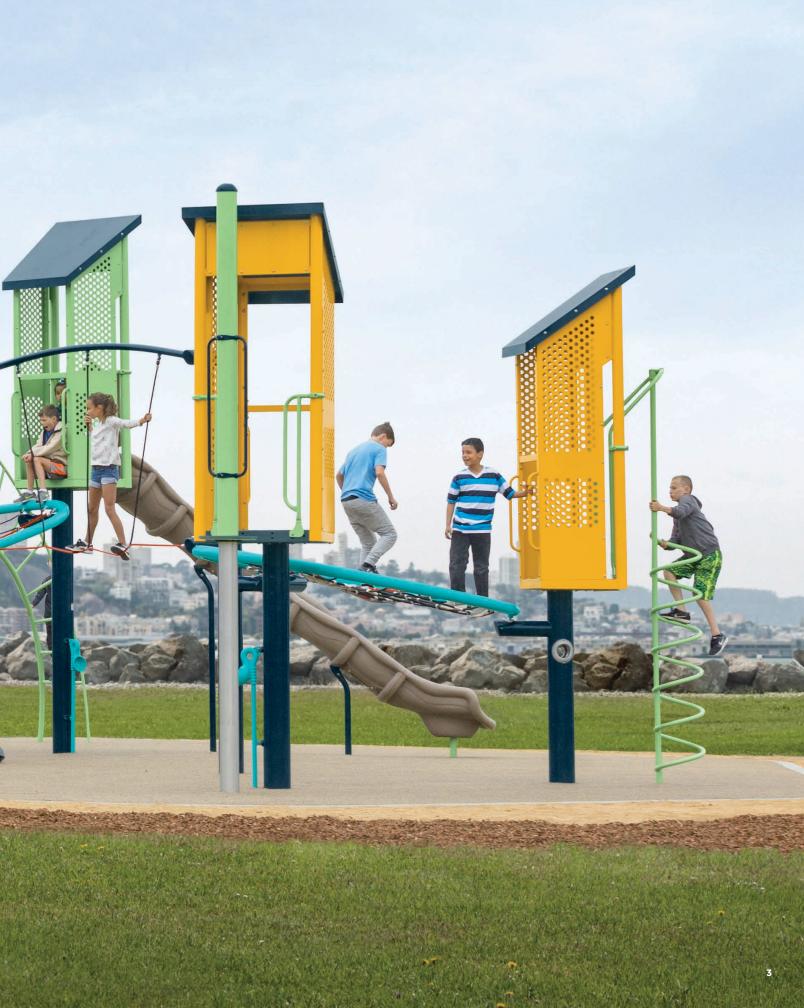

**infiNET**<sup>™</sup> San Francisco, CA

infiNET expands the possibilities for play and play space design. This hybrid "netform" solution breaks the linear path and aesthetic of post-and-platform playgrounds.

Barrier-free, terraced net rings combined with portals to traditional components provide a continuum of challenge and perceived risk that enables kids to choose their own adventure—to explore a new topography of play.