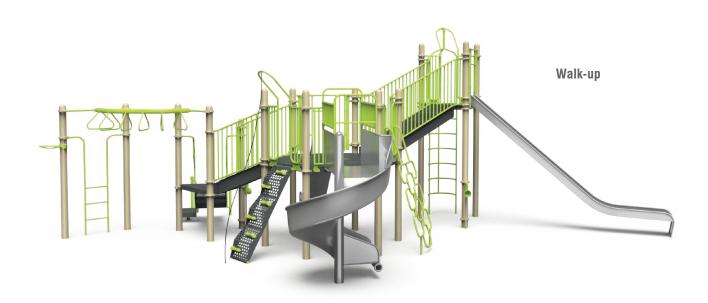

Neverland

The Urban Collection is a series of play structures specially designed with tough materials and a modern aesthetic to meet the needs of city play spaces.

From structures made with aluminum, steel, and rugged adventure rope to small footprint playgrounds for pocket parks, we have durable solutions that won't compromise an urbanite's right to play.