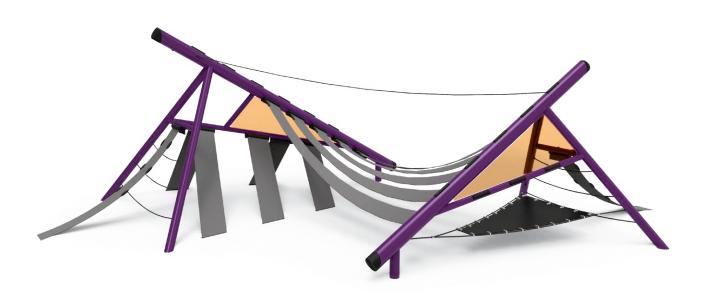

PlayForm 7 merges great play with public art, resulting in a sculpted play form that inspires imaginative, open-ended play.

Relax on the treads and hammocks or traverse the slacklines and slopes. Just like a fine work of art, this play sculpture gets people thinking, talking, sharing ideas, and engaging in outdoor spaces in a new, meaningful way.

Tap into your inner Michelangelo and "sculpt" your own custom PlayForm 7. Choose panel materials

and frame colors to personalize it even more.

Silver IDSA International Design Excellence Award® (IDEA®) 2016