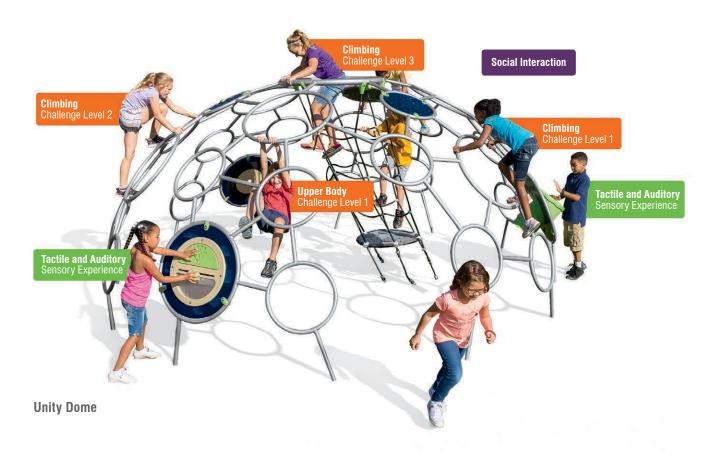

**Physical Play** 

**Sensory Play** 

Social Play

The Unity® Dome provides physical activity with three levels of climbing, crawling, and upper body activities, as well as

tactile and auditory sensory experiences with the optional Sensory Connections (shown), and social interaction.