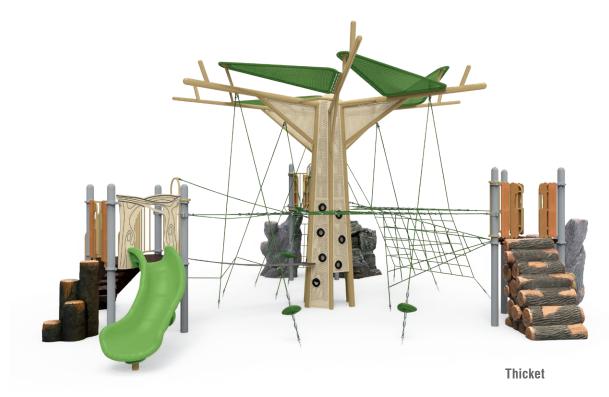

Dome

Branch Out offers the appealing scale and activities of tree play in an efficient, open layout to revitalize traditional post-and-platform playgrounds.

Inviting access near the ground, higher levels that challenge and entice, perch points for resting, a trunk to gather round—this towering component has all the play value of a real tree and much more.